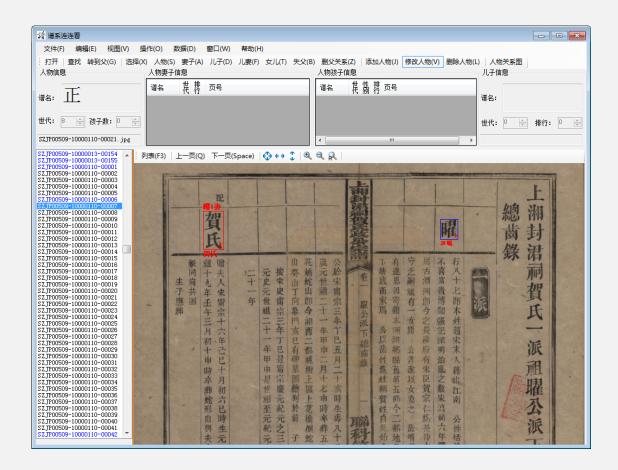

#### digital genealogy indexing project

Add people Modify character relationship

display the relationship diagram of the characters