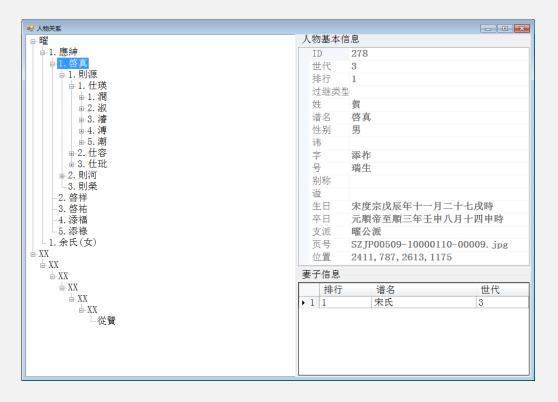

#### digital genealogy indexing project

Add people Modify character relationship

display the relationship diagram of the characters